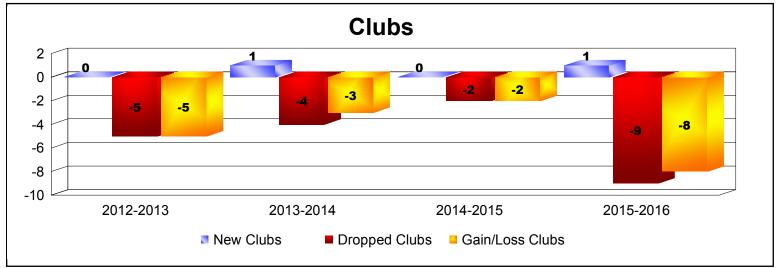

**Disbanded Districts**As of June 2016 Cumulative

| Year      | New<br>Clubs | Dropped<br>Clubs | Gain/<br>Loss<br>Clubs | New<br>Members | Charter<br>Members | Reinstate<br>Members | Transfer<br>Members | Total<br>Member<br>Added | Total<br>Members<br>Dropped | Gain/<br>Loss<br>Members |
|-----------|--------------|------------------|------------------------|----------------|--------------------|----------------------|---------------------|--------------------------|-----------------------------|--------------------------|
| 2012-2013 | 0            | -5               | -5                     | 18             | 0                  | 72                   | 0                   | 90                       | -167                        | -77                      |
| 2013-2014 | 1            | -4               | -3                     | 17             | 20                 | 0                    | 0                   | 37                       | -89                         | -52                      |
| 2014-2015 | 0            | -2               | -2                     | 15             | 20                 | 23                   | 0                   | 58                       | -98                         | -40                      |
| 2015-2016 | 1            | -9               | -8                     | 0              | 23                 | 1                    | 0                   | 24                       | -153                        | -129                     |
| Average   | 1            | -5               | -5                     | 13             | 16                 | 24                   | 0                   | 52                       | -127                        | -75                      |