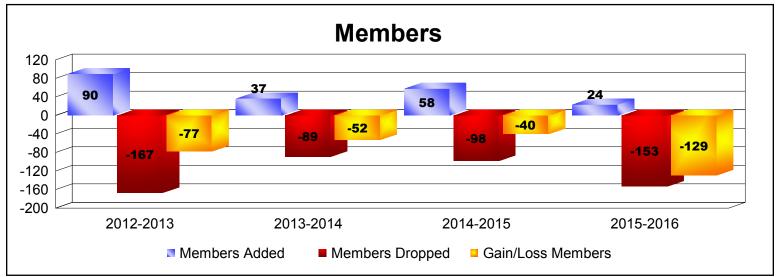

**Disbanded Districts**As of June 2016 Cumulative

| Year      | New<br>Clubs | Dropped<br>Clubs | Gain/<br>Loss<br>Clubs | New<br>Members | Charter<br>Members | Reinstate<br>Members | Transfer<br>Members | Total<br>Member<br>Added | Total<br>Members<br>Dropped | Gain/<br>Loss<br>Members |
|-----------|--------------|------------------|------------------------|----------------|--------------------|----------------------|---------------------|--------------------------|-----------------------------|--------------------------|
| 2012-2013 | 0            | -5               | -5                     | 18             | 0                  | 72                   | 0                   | 90                       | -167                        | -77                      |
| 2013-2014 | 1            | -4               | -3                     | 17             | 20                 | 0                    | 0                   | 37                       | -89                         | -52                      |
| 2014-2015 | 0            | -2               | -2                     | 15             | 20                 | 23                   | 0                   | 58                       | -98                         | -40                      |
| 2015-2016 | 1            | -9               | -8                     | 0              | 23                 | 1                    | 0                   | 24                       | -153                        | -129                     |
| Average   | 1            | -5               | -5                     | 13             | 16                 | 24                   | 0                   | 52                       | -127                        | -75                      |